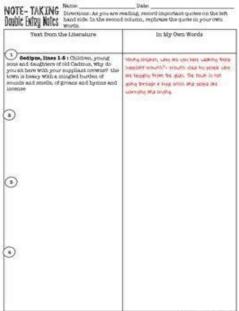

## Double Entry Reading Log The purpose of a double entry reading log is to help students understand and remember what they read. The log can be used in any subject. It asks them to note in writing those aspects of their reading that strike them in some way, perhaps something they question or don't understand or something they agree or disagree with. Then once they have noted that part, they are asked to react to it, to reflect upon it, to question it, to think about how it is related to other parts of what they are reading or to something outside the text. The two sides of the double-entry reading log represent a dialogue between the student and the reading. The reading log is usually configured in the following way: Directions for students: Divide a page lengthwise into two columns. At the top, write the date, the title/chapter of the reading, and the author if appropriate. In the left column, write a quote from the reading. (If it's a longer piece of writing, including the page number Then in the right column, write your reaction to that entry. The following are ideas to help you begin. Not all areas need to be addressed. **Reflection Notes** 1. Quote directly from the reading: words, 1. Comment on a direct quote. Explain why phrases or sentences that for you clearly you found it significant or enjoyable. Or suggest meaning or that you simply like. 2. Write down anything you find challenging 2. Explain why you found something or different: any image or idea, or way of challenging or different. Analyze it. saying something that strikes you in some 3. Write down any parts you don't 3. Try to explore anything that confuses you

or gives you trouble. Write your question(s). You don't have to answer the

questions, just try to figure out what the questions are. Or challenge the point

4. Consult a dictionary and write definitions

5. Explain your drawings to achieve further

6. Make closing comments about the reading

understanding of the reading.

of words you don't know.

as a whole.

understand or parts you have questions or

4. List words whose meanings you don't

5. If you to, draw pictures or diagrams to